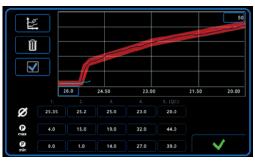

## **GRAPHICAL QUALITY CONTROL**

ICC4 is patented integrated online graphical quality control. ICC4 measures crimping from start to end and can detect problems during the whole crimping process. ICC4 stops the process at any point when problem occures. ICC4 saves automatic quality reports with crimping parameters and crimping data.

ICC4 increases the production efficiency and prevents faulty parts ending up to final customers. ICC4 also reduces the need for additional testing.