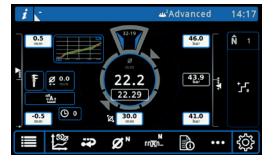

## **GRAPHICAL QUALITY CONTROL**

ICC4 is patented integrated online graphical quality control. ICC4 measures crimping from start to end and can detect problems during the whole crimping process. ICC4 stops the process at any point when problem occures. ICC4 saves automatic quality reports with crimping parameters and crimping data.

ICC4 increases the production efficiency and prevents faulty parts ending up to final customers. ICC4 also reduces the need for additional testing.