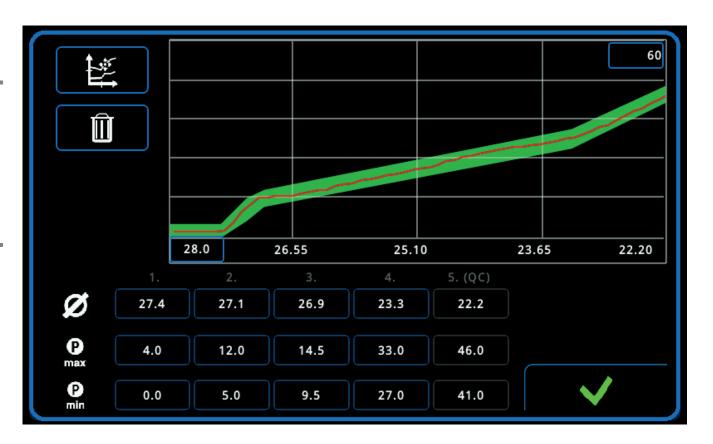

## **GRAPHICAL QUALITY CONTROL**

ICC4 is patented integrated online graphical quality control. ICC4 measures crimping from start to end and can detect problems during the whole crimping process. ICC4 stops the process at any point when problem occures. ICC4 saves automatic quality reports with crimping parameters and crimping data.

ICC4 increases the production efficiency and prevents faulty parts ending up to final customers. ICC4 also reduces the need for additional testing.